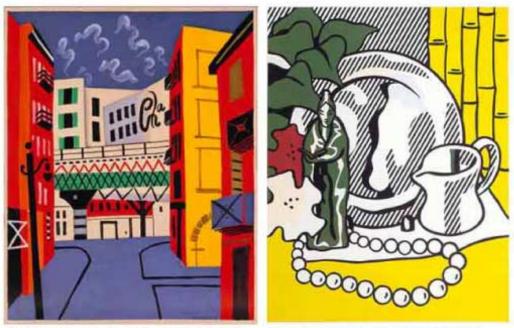

## 2014-2015 Pre-Assessment - Form and Space

1. Based on your understanding of depth and space and analyzing the two works by Stuart Davis and Roy Lichtenstein, which statement is true?

Stuart Davis, New York Elevated, circa 1922 Roy Lichtenstein, Figurine, circa 1960

- a. The space in the painting by Stuart Davis has more depth than Roy Lichtenstein's.
- b. Stuart Davis's painting is composed of mostly circular geometric shapes.
- C. Both artists created a still life painting.
- O d. The amount of space and depth in each picture is the same.
- e. Both b and d are correct.

Stuart Davis, New York Elevated, circa 1922 Roy Lichtenstein, Figurine, circa 1960

- a. Roy Lichtenstein's painting is called a still life.
- b. Stuart Davis's painting is composed of mostly organic shapes.
- C. Roy Lichtenstein used a vanishing point and one point perspective to create the feeling of depth.
- O d. Stuart Davis's painting is composed of mostly rectangular geometric shapes.
- 💿 e. Both a and d

12. Based on your understanding of depth and space and analyzing the two works by Stuart Davis and Roy Lichtenstein, which statement is true?

Stuart Davis, New York Elevated, circa 1922

Roy Lichtenstein, Figurine, circa 1960

- a. Stuart Davis used a vanishing point and one point perspective to create the feeling of depth.
- b. In Roy Lichtenstein's painting the dish is in the foreground.
- C. In Roy Lichtenstein's painting the necklace is in the middleground.
- $\bigcirc$  d. In Stuart Davis's painting the black streetlamp is in the middleground.
- 🔘 e. Both c and d

Stuart Davis, New York Elevated, circa 1922 Roy Lichtenstein, Figurine, circa 1960

- a. Roy Lichtenstein's painting uses a combination of organic and geometric shapes.
- $\bigcirc$  b. Both artists used a vanishing point and one point perspective to create the feeling of depth.
- C. Roy Lichtenstein's painting utilizes a pattern of lines to make values and 3-dimensional forms.
- O d. Stuart Davis did not create a background in his painting.
- e. Both a and c