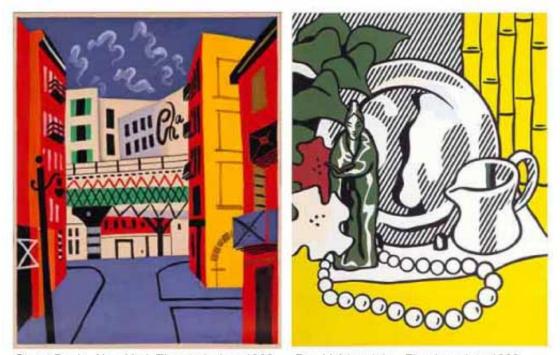

## 2014-2015 Pre-Assessment - Form and Space

1. Based on your understanding of depth and space and analyzing the two works by Stuart Davis and Roy Lichtenstein, which statement is true?

Stuart Davis, New York Elevated, circa 1922 Roy Lichtenstein, Figurine, circa 1960

- a. The space in the painting by Stuart Davis has more depth than Roy Lichtenstein's.
- b. Stuart Davis's painting is composed of mostly circular geometric shapes.
- C. Both artists created a still life painting.
- O d. The amount of space and depth in each picture is the same.
- e. Both b and d are correct.

Stuart Davis, New York Elevated, circa 1922 Roy Lichtenstein, Figurine, circa 1960

- a. Roy Lichtenstein's painting is called a still life.
- b. Stuart Davis's painting is composed of mostly organic shapes.
- C. Roy Lichtenstein used a vanishing point and one point perspective to create the feeling of depth.
- O d. Stuart Davis's painting is composed of mostly rectangular geometric shapes.
- 💿 e. Both a and d

- a. Stuart Davis used a vanishing point and one point perspective to create the feeling of depth.
- b. In Roy Lichtenstein's painting the dish is in the foreground.
- C. In Roy Lichtenstein's painting the necklace is in the middleground.
- $\bigcirc$  d. In Stuart Davis's painting the black streetlamp is in the middleground.
- 🔘 e. Both c and d

Stuart Davis, New York Elevated, circa 1922 Roy Lichtenstein, Figurine, circa 1960

- a. Roy Lichtenstein's painting uses a combination of organic and geometric shapes.
- $\bigcirc$  b. Both artists used a vanishing point and one point perspective to create the feeling of depth.
- C. Roy Lichtenstein's painting utilizes a pattern of lines to make values and 3-dimensional forms.
- O d. Stuart Davis did not create a background in his painting.
- e. Both a and c