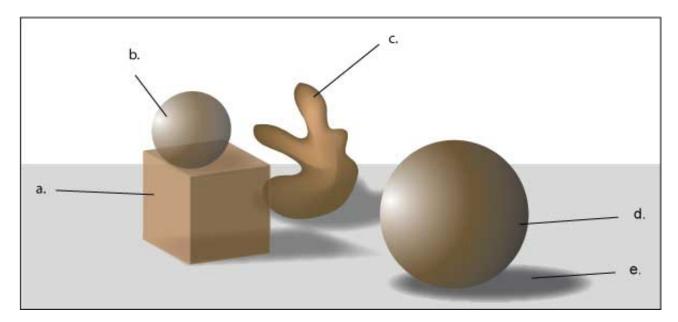

8. Based on your knowledge of form and space and the graphic below the light is coming from which direction?

- a. from the right side
- b. from the left side
- C. from above
- d. from figure b.
- e. none of the above