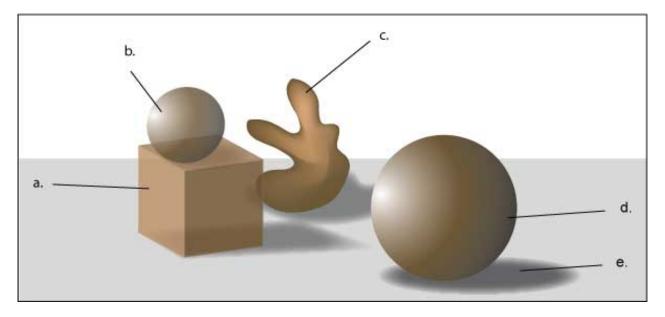

6. Based on your knowledge of form and space and the graphic below which form(s) are transparent?

- 🔘 a. figure a
- 🔘 b. figure b
- 🔘 c. figures c
- 🔘 d. figure d
- 💿 e. both a and b
- 7. Which figure is pointing to the highlight of a geometric form?