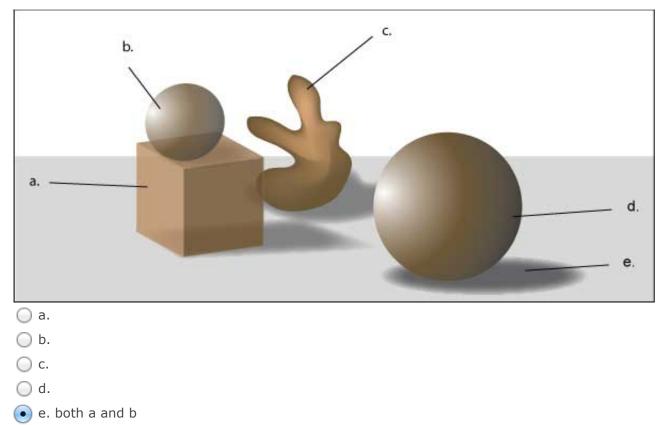

13. Which figure is pointing to an organic form

- 🔵 b.
- 💽 c.
- 🔵 d.
- 🔵 e.
- 14. Based on your knowledge of form and space and the graphic below figure a. is pointing to

e. both c and d

16. Based on your understanding of depth and space and analyzing the two works by Stuart Davis and Roy Lichtenstein, which statement is true?