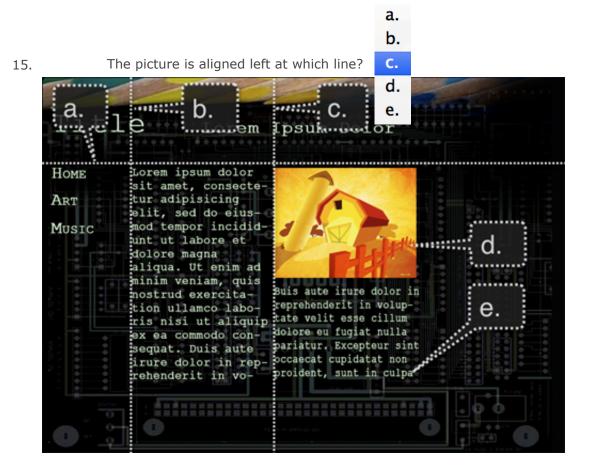

2. Which letter is referring to the top alignment of the items in the design?

3. In the web design below which letter is pointing to the body or content area?

4. Which item is a cast shadow of a form?

- 🔵 d.
- 📀 e.
- 5. Based on your understanding of depth and space and analyzing the two works by Stuart Davis and Roy Lichtenstein, which statement is true?

a. 20. Which letter is pointing to the left alignment of the body in the design? b. c. b. d. Title C. LOREM IPSUM DOLOR a. e. Home LOREM IPSUM DOLOR SIT AMET, CONSECTETUR ART ADIPISICING ELIT, SED Music ...... d. DO EIUSMOD TEMPOR ...... INCIDIDUNT UT LABORE ET DOLORE MAGNA ALIQUA. UT ENIN AD MINIM VENIAM, QUIS NOSTRUD EXERCITATION ULLAMCO LABO-RIS NISI UT ALIQUIP EX EA COMMODO CONSEQUAT. DUIS AUTE IRURE DOLOR IN REPREHENDERIT IN VOLUP-TATE VELIT ESSE CILLUM DOLORE EU FUGIAT NULLA e. ...... FOOTER, CONTACT INFO, COPYRIGHT, SITE MAP