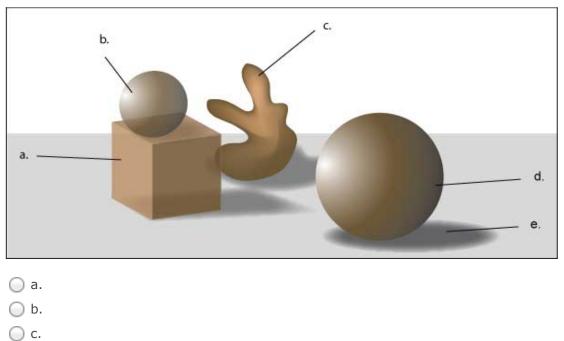

2. Which letter is referring to the top alignment of the items in the design?

3. In the web design below which letter is pointing to the body or content area?

4. Which item is a cast shadow of a form?

- 🔵 d.
- 📀 e.
- 5. Based on your understanding of depth and space and analyzing the two works by Stuart Davis and Roy Lichtenstein, which statement is true?

6. Based on your knowledge of form and space and the graphic below which form(s) are transparent?

- 🔘 a. figure a
- 🔘 b. figure b
- 🔘 c. figures c
- 🔘 d. figure d
- 💿 e. both a and b
- 7. Which figure is pointing to the highlight of a geometric form?

8. Based on your knowledge of form and space and the graphic below the light is coming from which direction?

- a. from the right side
- b. from the left side
- C. from above
- d. from figure b.
- e. none of the above

10. Based on your knowledge of form and space and the graphic below which figure is pointing to the cast shadow?

a.

b.

с.

- 🔵 a.
- 🔵 b.
- 🔵 с.
- 🔵 d.
- 💽 e.

11. In the web design below which letter is pointing to the tag-line?

13. Which figure is pointing to an organic form

- 🔵 b.
- 💽 c.
- 🔵 d.
- 🔵 e.
- 14. Based on your knowledge of form and space and the graphic below figure a. is pointing to

e. both c and d

16. Based on your understanding of depth and space and analyzing the two works by Stuart Davis and Roy Lichtenstein, which statement is true?