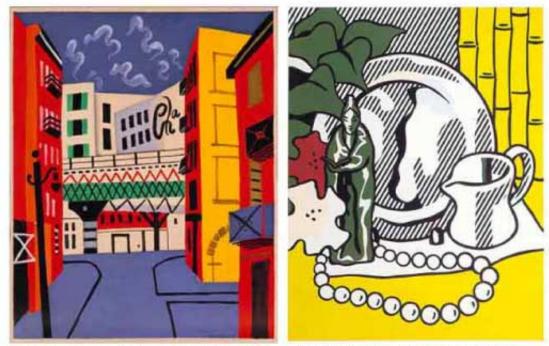

## 2014-2015 Pre-Assessment - Form and Space

1. Based on your understanding of depth and space and analyzing the two works by Stuart Davis and Roy Lichtenstein, which statement is true?

Stuart Davis, New York Elevated, circa 1922 Roy Lichtenstein, Figurine, circa 1960

- a. The space in the painting by Stuart Davis has more depth than Roy Lichtenstein's.
- b. Stuart Davis's painting is composed of mostly circular geometric shapes.
- C. Both artists created a still life painting.
- O d. The amount of space and depth in each picture is the same.
- e. Both b and d are correct.

Stuart Davis, New York Elevated, circa 1922 Roy Lichtenstein, Figurine, circa 1960

- a. Roy Lichtenstein's painting is called a still life.
- b. Stuart Davis's painting is composed of mostly organic shapes.
- C. Roy Lichtenstein used a vanishing point and one point perspective to create the feeling of depth.
- O d. Stuart Davis's painting is composed of mostly rectangular geometric shapes.
- 💿 e. Both a and d

12. Based on your understanding of depth and space and analyzing the two works by Stuart Davis and Roy Lichtenstein, which statement is true?

Stuart Davis, New York Elevated, circa 1922

Roy Lichtenstein, Figurine, circa 1960

- a. Stuart Davis used a vanishing point and one point perspective to create the feeling of depth.
- b. In Roy Lichtenstein's painting the dish is in the foreground.
- C. In Roy Lichtenstein's painting the necklace is in the middleground.
- $\bigcirc$  d. In Stuart Davis's painting the black streetlamp is in the middleground.
- 🔘 e. Both c and d

Stuart Davis, New York Elevated, circa 1922 Roy Lichtenstein, Figurine, circa 1960

- a. Roy Lichtenstein's painting uses a combination of organic and geometric shapes.
- $\bigcirc$  b. Both artists used a vanishing point and one point perspective to create the feeling of depth.
- C. Roy Lichtenstein's painting utilizes a pattern of lines to make values and 3-dimensional forms.
- O d. Stuart Davis did not create a background in his painting.
- e. Both a and c