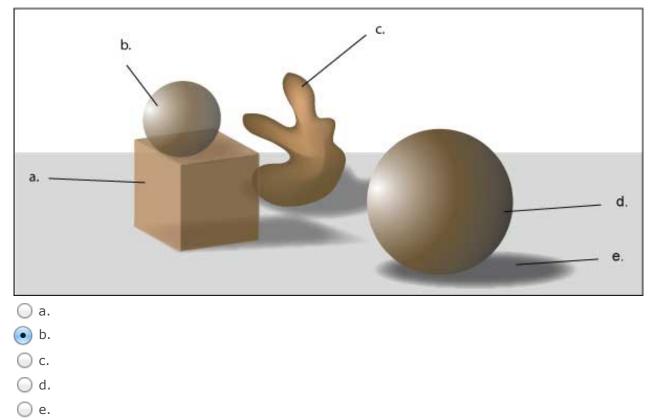

10. Based on your knowledge of form and space and the graphic below which figure is pointing to the cast shadow?

a.

b.

с.

- 🔵 a.
- 🔵 b.
- 🔵 с.
- 🔵 d.
- 💽 e.

11. In the web design below which letter is pointing to the tag-line?