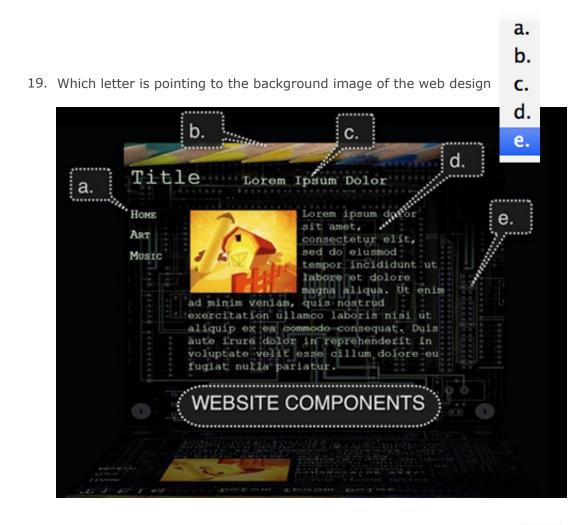

| d.       |  |
| Home            | Lorem ipsum dolor<br>sit amet, consecte-                                                                                                                                                                                                                                                                                     | e.       |  |
| ART             | sit amet, consecte-<br>tur adipisicing<br>elit, sed do eius-<br>mod tempor incidid-<br>unt ut labore et<br>dolore magna<br>aliqua. Ut enim ad<br>minim veniam, quis<br>nostrud exercita-<br>tion ullamco labo-<br>ris nisi ut aliquip<br>ex ea commodo con-<br>sequat. Duis aute<br>irure dolor in rep-<br>rehenderit in vo- | d.<br>e. |  |



a. 20. Which letter is pointing to the left alignment of the body in the design? b. c. b. d. Title C. LOREM IPSUM DOLOR a. e. Home LOREM IPSUM DOLOR SIT AMET, CONSECTETUR ART ADIPISICING ELIT, SED Music ...... d. DO EIUSMOD TEMPOR ...... INCIDIDUNT UT LABORE ET DOLORE MAGNA ALIQUA. UT ENIN AD MINIM VENIAM, QUIS NOSTRUD EXERCITATION ULLAMCO LABO-RIS NISI UT ALIQUIP EX EA COMMODO CONSEQUAT. DUIS AUTE IRURE DOLOR IN REPREHENDERIT IN VOLUP-TATE VELIT ESSE CILLUM DOLORE EU FUGIAT NULLA e. ...... FOOTER, CONTACT INFO, COPYRIGHT, SITE MAP