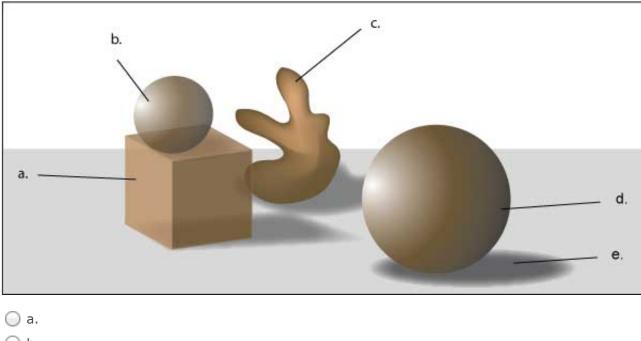

6. Based on your knowledge of form and space and the graphic below which form(s) are transparent?

- 🔘 a. figure a
- 🔘 b. figure b
- 🔘 c. figures c
- 🔘 d. figure d
- 💿 e. both a and b
- 7. Which figure is pointing to the highlight of a geometric form?

8. Based on your knowledge of form and space and the graphic below the light is coming from which direction?

- a. from the right side
- b. from the left side
- C. from above
- d. from figure b.
- e. none of the above

10. Based on your knowledge of form and space and the graphic below which figure is pointing to the cast shadow?

a.

b.

с.

- 🔵 a.
- 🔵 b.
- 🔵 с.
- 🔵 d.
- 💽 e.

11. In the web design below which letter is pointing to the tag-line?

13. Which figure is pointing to an organic form

- 🔵 b.
- 💽 c.
- 🔵 d.
- 🔵 e.
- 14. Based on your knowledge of form and space and the graphic below figure a. is pointing to

e. both c and d

16. Based on your understanding of depth and space and analyzing the two works by Stuart Davis and Roy Lichtenstein, which statement is true?