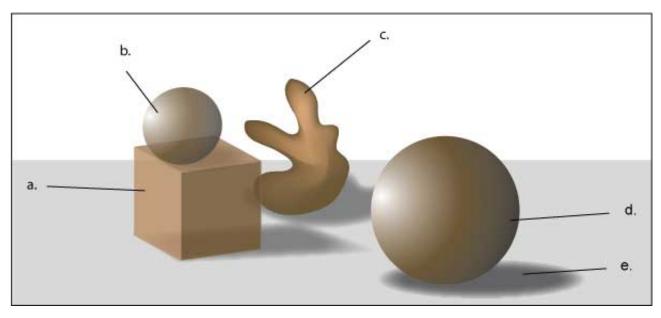

6. Based on your knowledge of form and space and the graphic below which form(s) are transparent?

- 🔘 a. figure a
- 🔘 b. figure b
- 🔘 c. figures c
- 🔘 d. figure d
- 💿 e. both a and b
- 7. Which figure is pointing to the highlight of a geometric form?

8. Based on your knowledge of form and space and the graphic below the light is coming from which direction?

- a. from the right side
- b. from the left side
- C. from above
- d. from figure b.
- e. none of the above

10. Based on your knowledge of form and space and the graphic below which figure is pointing to the cast shadow?

a.

b.

с.

- 🔵 a.
- 🔵 b.
- 🔵 с.
- 🔵 d.
- 💽 e.

11. In the web design below which letter is pointing to the tag-line?

13. Which figure is pointing to an organic form

- 🔵 b.
- 💽 c.
- 🔵 d.
- 🔵 e.
- 14. Based on your knowledge of form and space and the graphic below figure a. is pointing to

e. both c and d

16. Based on your understanding of depth and space and analyzing the two works by Stuart Davis and Roy Lichtenstein, which statement is true?