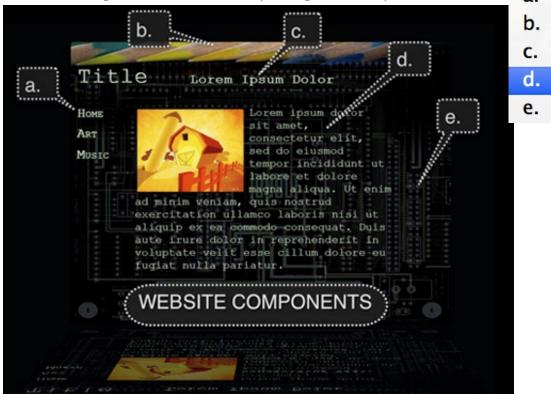

|                     |       | hing to the top alignment of the items in the design?                                                                                                                                                                                                                                                                                                                                                                                                                                                                                                                                                                                                                                                                                                                                                                                                                                                                                                                                                                                                                                                                                                                                                                                                                                                                                                                                                                                                                                                                                                                                                                                                                                                                                                                                                                                                                                                                                                                                                                                                                                                                          | a.<br>b. |
|---------------------|-------|--------------------------------------------------------------------------------------------------------------------------------------------------------------------------------------------------------------------------------------------------------------------------------------------------------------------------------------------------------------------------------------------------------------------------------------------------------------------------------------------------------------------------------------------------------------------------------------------------------------------------------------------------------------------------------------------------------------------------------------------------------------------------------------------------------------------------------------------------------------------------------------------------------------------------------------------------------------------------------------------------------------------------------------------------------------------------------------------------------------------------------------------------------------------------------------------------------------------------------------------------------------------------------------------------------------------------------------------------------------------------------------------------------------------------------------------------------------------------------------------------------------------------------------------------------------------------------------------------------------------------------------------------------------------------------------------------------------------------------------------------------------------------------------------------------------------------------------------------------------------------------------------------------------------------------------------------------------------------------------------------------------------------------------------------------------------------------------------------------------------------------|----------|
|                     | -     | D.                                                                                                                                                                                                                                                                                                                                                                                                                                                                                                                                                                                                                                                                                                                                                                                                                                                                                                                                                                                                                                                                                                                                                                                                                                                                                                                                                                                                                                                                                                                                                                                                                                                                                                                                                                                                                                                                                                                                                                                                                                                                                                                             | с.       |
| a                   | Tit   | LOREM IPSUM DOLOR C.                                                                                                                                                                                                                                                                                                                                                                                                                                                                                                                                                                                                                                                                                                                                                                                                                                                                                                                                                                                                                                                                                                                                                                                                                                                                                                                                                                                                                                                                                                                                                                                                                                                                                                                                                                                                                                                                                                                                                                                                                                                                                                           | d.       |
|                     | Номе  | LOREM IPSUM DOLOR SIT                                                                                                                                                                                                                                                                                                                                                                                                                                                                                                                                                                                                                                                                                                                                                                                                                                                                                                                                                                                                                                                                                                                                                                                                                                                                                                                                                                                                                                                                                                                                                                                                                                                                                                                                                                                                                                                                                                                                                                                                                                                                                                          | e.       |
|                     | ART   | AMET, CONSECTETUR                                                                                                                                                                                                                                                                                                                                                                                                                                                                                                                                                                                                                                                                                                                                                                                                                                                                                                                                                                                                                                                                                                                                                                                                                                                                                                                                                                                                                                                                                                                                                                                                                                                                                                                                                                                                                                                                                                                                                                                                                                                                                                              |          |
|                     | Music | DO EIUSMOD TEMPOR                                                                                                                                                                                                                                                                                                                                                                                                                                                                                                                                                                                                                                                                                                                                                                                                                                                                                                                                                                                                                                                                                                                                                                                                                                                                                                                                                                                                                                                                                                                                                                                                                                                                                                                                                                                                                                                                                                                                                                                                                                                                                                              |          |
|                     |       | INCIDIDUNT UT LABORE                                                                                                                                                                                                                                                                                                                                                                                                                                                                                                                                                                                                                                                                                                                                                                                                                                                                                                                                                                                                                                                                                                                                                                                                                                                                                                                                                                                                                                                                                                                                                                                                                                                                                                                                                                                                                                                                                                                                                                                                                                                                                                           | ?        |
|                     |       | ET DOLORE MAGNA ALIQUA.                                                                                                                                                                                                                                                                                                                                                                                                                                                                                                                                                                                                                                                                                                                                                                                                                                                                                                                                                                                                                                                                                                                                                                                                                                                                                                                                                                                                                                                                                                                                                                                                                                                                                                                                                                                                                                                                                                                                                                                                                                                                                                        |          |
|                     |       | VENIAM, QUIS NOSTRUD EXERCITATION ULLAMCO LABO-                                                                                                                                                                                                                                                                                                                                                                                                                                                                                                                                                                                                                                                                                                                                                                                                                                                                                                                                                                                                                                                                                                                                                                                                                                                                                                                                                                                                                                                                                                                                                                                                                                                                                                                                                                                                                                                                                                                                                                                                                                                                                |          |
|                     |       | RIS NISI UT ALIQUIP EX EA COMMODO CONSEQUAT.                                                                                                                                                                                                                                                                                                                                                                                                                                                                                                                                                                                                                                                                                                                                                                                                                                                                                                                                                                                                                                                                                                                                                                                                                                                                                                                                                                                                                                                                                                                                                                                                                                                                                                                                                                                                                                                                                                                                                                                                                                                                                   |          |
|                     |       | DUIS AUTE IRURE DOLOR IN REPREHENDERIT IN VOLUP-                                                                                                                                                                                                                                                                                                                                                                                                                                                                                                                                                                                                                                                                                                                                                                                                                                                                                                                                                                                                                                                                                                                                                                                                                                                                                                                                                                                                                                                                                                                                                                                                                                                                                                                                                                                                                                                                                                                                                                                                                                                                               | •••••    |
|                     |       | TATE VELIT ESSE CILLUM DOLORE EU FUGIAT NULLA                                                                                                                                                                                                                                                                                                                                                                                                                                                                                                                                                                                                                                                                                                                                                                                                                                                                                                                                                                                                                                                                                                                                                                                                                                                                                                                                                                                                                                                                                                                                                                                                                                                                                                                                                                                                                                                                                                                                                                                                                                                                                  | Э.       |
|                     |       |                                                                                                                                                                                                                                                                                                                                                                                                                                                                                                                                                                                                                                                                                                                                                                                                                                                                                                                                                                                                                                                                                                                                                                                                                                                                                                                                                                                                                                                                                                                                                                                                                                                                                                                                                                                                                                                                                                                                                                                                                                                                                                                                |          |
|                     |       |                                                                                                                                                                                                                                                                                                                                                                                                                                                                                                                                                                                                                                                                                                                                                                                                                                                                                                                                                                                                                                                                                                                                                                                                                                                                                                                                                                                                                                                                                                                                                                                                                                                                                                                                                                                                                                                                                                                                                                                                                                                                                                                                |          |
|                     |       | FOOTER, CONTACT INFO, COPYRIGHT, SITE MAP                                                                                                                                                                                                                                                                                                                                                                                                                                                                                                                                                                                                                                                                                                                                                                                                                                                                                                                                                                                                                                                                                                                                                                                                                                                                                                                                                                                                                                                                                                                                                                                                                                                                                                                                                                                                                                                                                                                                                                                                                                                                                      |          |
|                     |       |                                                                                                                                                                                                                                                                                                                                                                                                                                                                                                                                                                                                                                                                                                                                                                                                                                                                                                                                                                                                                                                                                                                                                                                                                                                                                                                                                                                                                                                                                                                                                                                                                                                                                                                                                                                                                                                                                                                                                                                                                                                                                                                                |          |
|                     |       | And another and packed of another and a second and a seco |          |
| and all and all all |       | Construction of the second sec |          |
| .T. F F             | 10    |                                                                                                                                                                                                                                                                                                                                                                                                                                                                                                                                                                                                                                                                                                                                                                                                                                                                                                                                                                                                                                                                                                                                                                                                                                                                                                                                                                                                                                                                                                                                                                                                                                                                                                                                                                                                                                                                                                                                                                                                                                                                                                                                |          |

2. Which letter is referring to the top alignment of the items in the design?

3. In the web design below which letter is pointing to the body or content area?

4. Which item is a cast shadow of a form?

- 🔵 d.
- 📀 e.
- 5. Based on your understanding of depth and space and analyzing the two works by Stuart Davis and Roy Lichtenstein, which statement is true?

| 18. The navigat | ion and the content area are both aligned at which line?                                                                                                                                                                                                                                                                     | a.       |  |
|-----------------|------------------------------------------------------------------------------------------------------------------------------------------------------------------------------------------------------------------------------------------------------------------------------------------------------------------------------|----------|--|
|                 |                                                                                                                                                                                                                                                                                                                              | b.       |  |
| a.              | Le D. psukovor                                                                                                                                                                                                                                                                                                               | с.       |  |
|                 |                                                                                                                                                                                                                                                                                                                              | d.       |  |
| Home            | Lorem ipsum dolor<br>sit amet, consecte-                                                                                                                                                                                                                                                                                     | e.       |  |
| ART             | sit amet, consecte-<br>tur adipisicing<br>elit, sed do eius-<br>mod tempor incidid-<br>unt ut labore et<br>dolore magna<br>aliqua. Ut enim ad<br>minim veniam, quis<br>nostrud exercita-<br>tion ullamco labo-<br>ris nisi ut aliquip<br>ex ea commodo con-<br>sequat. Duis aute<br>irure dolor in rep-<br>rehenderit in vo- | d.<br>e. |  |

a. 20. Which letter is pointing to the left alignment of the body in the design? b. c. b. d. Title C. LOREM IPSUM DOLOR a. e. Home LOREM IPSUM DOLOR SIT AMET, CONSECTETUR ART ADIPISICING ELIT, SED Music ...... d. DO EIUSMOD TEMPOR ...... INCIDIDUNT UT LABORE ET DOLORE MAGNA ALIQUA. UT ENIN AD MINIM VENIAM, QUIS NOSTRUD EXERCITATION ULLAMCO LABO-RIS NISI UT ALIQUIP EX EA COMMODO CONSEQUAT. DUIS AUTE IRURE DOLOR IN REPREHENDERIT IN VOLUP-TATE VELIT ESSE CILLUM DOLORE EU FUGIAT NULLA e. ...... FOOTER, CONTACT INFO, COPYRIGHT, SITE MAP