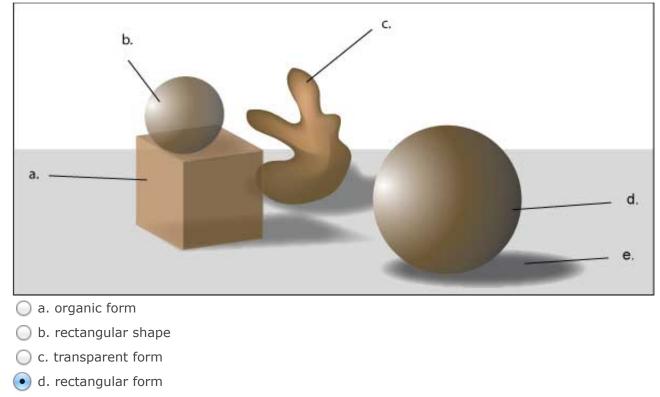

6. Based on your knowledge of form and space and the graphic below which form(s) are transparent?

- 🔘 a. figure a
- 🔘 b. figure b
- 🔘 c. figures c
- 🔘 d. figure d
- 💿 e. both a and b
- 7. Which figure is pointing to the highlight of a geometric form?

8. Based on your knowledge of form and space and the graphic below the light is coming from which direction?

- a. from the right side
- b. from the left side
- C. from above
- d. from figure b.
- e. none of the above

10. Based on your knowledge of form and space and the graphic below which figure is pointing to the cast shadow?

a.

b.

с.

- 🔵 a.
- 🔵 b.
- 🔵 с.
- 🔵 d.
- 💽 e.

11. In the web design below which letter is pointing to the tag-line?

13. Which figure is pointing to an organic form

- 🔵 b.
- 💽 c.
- 🔵 d.
- 🔵 e.
- 14. Based on your knowledge of form and space and the graphic below figure a. is pointing to

e. both c and d

16. Based on your understanding of depth and space and analyzing the two works by Stuart Davis and Roy Lichtenstein, which statement is true?