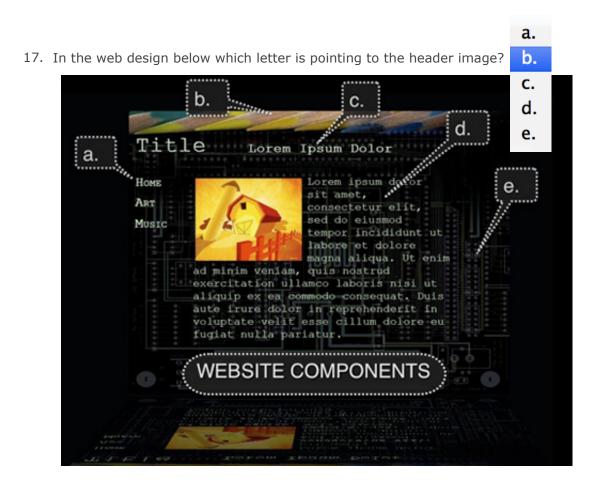

2. Which letter is referring to the top alignment of the items in the design?

3. In the web design below which letter is pointing to the body or content area?

4. Which item is a cast shadow of a form?

- 🔵 d.
- 📀 e.
- 5. Based on your understanding of depth and space and analyzing the two works by Stuart Davis and Roy Lichtenstein, which statement is true?

10. Based on your knowledge of form and space and the graphic below which figure is pointing to the cast shadow?

a.

b.

с.

- 🔵 a.
- 🔵 b.
- 🔵 с.
- 🔵 d.
- 💽 e.

11. In the web design below which letter is pointing to the tag-line?