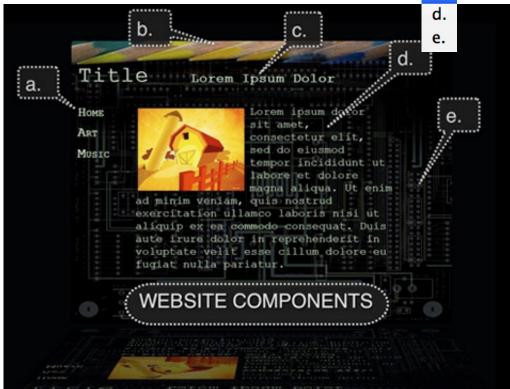

|                     |       | hing to the top alignment of the items in the design?                                                                                                                                                                                                                                                                                                                                                                                                                                                                                                                                                                                                                                                                                                                                                                                                                                                                                                                                                                                                                                                                                                                                                                                                                                                                                                                                                                                                                                                                                                                                                                                                                                                                                                                                                                                                                                                                                                                                                                                                                                                                          | a.<br>b. |
|---------------------|-------|--------------------------------------------------------------------------------------------------------------------------------------------------------------------------------------------------------------------------------------------------------------------------------------------------------------------------------------------------------------------------------------------------------------------------------------------------------------------------------------------------------------------------------------------------------------------------------------------------------------------------------------------------------------------------------------------------------------------------------------------------------------------------------------------------------------------------------------------------------------------------------------------------------------------------------------------------------------------------------------------------------------------------------------------------------------------------------------------------------------------------------------------------------------------------------------------------------------------------------------------------------------------------------------------------------------------------------------------------------------------------------------------------------------------------------------------------------------------------------------------------------------------------------------------------------------------------------------------------------------------------------------------------------------------------------------------------------------------------------------------------------------------------------------------------------------------------------------------------------------------------------------------------------------------------------------------------------------------------------------------------------------------------------------------------------------------------------------------------------------------------------|----------|
|                     | -     | D.                                                                                                                                                                                                                                                                                                                                                                                                                                                                                                                                                                                                                                                                                                                                                                                                                                                                                                                                                                                                                                                                                                                                                                                                                                                                                                                                                                                                                                                                                                                                                                                                                                                                                                                                                                                                                                                                                                                                                                                                                                                                                                                             | с.       |
| a                   | Tit   | LOREM IPSUM DOLOR C.                                                                                                                                                                                                                                                                                                                                                                                                                                                                                                                                                                                                                                                                                                                                                                                                                                                                                                                                                                                                                                                                                                                                                                                                                                                                                                                                                                                                                                                                                                                                                                                                                                                                                                                                                                                                                                                                                                                                                                                                                                                                                                           | d.       |
|                     | Номе  | LOREM IPSUM DOLOR SIT                                                                                                                                                                                                                                                                                                                                                                                                                                                                                                                                                                                                                                                                                                                                                                                                                                                                                                                                                                                                                                                                                                                                                                                                                                                                                                                                                                                                                                                                                                                                                                                                                                                                                                                                                                                                                                                                                                                                                                                                                                                                                                          | e.       |
|                     | ART   | AMET, CONSECTETUR                                                                                                                                                                                                                                                                                                                                                                                                                                                                                                                                                                                                                                                                                                                                                                                                                                                                                                                                                                                                                                                                                                                                                                                                                                                                                                                                                                                                                                                                                                                                                                                                                                                                                                                                                                                                                                                                                                                                                                                                                                                                                                              |          |
|                     | Music | DO EIUSMOD TEMPOR                                                                                                                                                                                                                                                                                                                                                                                                                                                                                                                                                                                                                                                                                                                                                                                                                                                                                                                                                                                                                                                                                                                                                                                                                                                                                                                                                                                                                                                                                                                                                                                                                                                                                                                                                                                                                                                                                                                                                                                                                                                                                                              |          |
|                     |       | INCIDIDUNT UT LABORE                                                                                                                                                                                                                                                                                                                                                                                                                                                                                                                                                                                                                                                                                                                                                                                                                                                                                                                                                                                                                                                                                                                                                                                                                                                                                                                                                                                                                                                                                                                                                                                                                                                                                                                                                                                                                                                                                                                                                                                                                                                                                                           | ?        |
|                     |       | ET DOLORE MAGNA ALIQUA.                                                                                                                                                                                                                                                                                                                                                                                                                                                                                                                                                                                                                                                                                                                                                                                                                                                                                                                                                                                                                                                                                                                                                                                                                                                                                                                                                                                                                                                                                                                                                                                                                                                                                                                                                                                                                                                                                                                                                                                                                                                                                                        |          |
|                     |       | VENIAM, QUIS NOSTRUD EXERCITATION ULLAMCO LABO-                                                                                                                                                                                                                                                                                                                                                                                                                                                                                                                                                                                                                                                                                                                                                                                                                                                                                                                                                                                                                                                                                                                                                                                                                                                                                                                                                                                                                                                                                                                                                                                                                                                                                                                                                                                                                                                                                                                                                                                                                                                                                |          |
|                     |       | RIS NISI UT ALIQUIP EX EA COMMODO CONSEQUAT.                                                                                                                                                                                                                                                                                                                                                                                                                                                                                                                                                                                                                                                                                                                                                                                                                                                                                                                                                                                                                                                                                                                                                                                                                                                                                                                                                                                                                                                                                                                                                                                                                                                                                                                                                                                                                                                                                                                                                                                                                                                                                   |          |
|                     |       | DUIS AUTE IRURE DOLOR IN REPREHENDERIT IN VOLUP-                                                                                                                                                                                                                                                                                                                                                                                                                                                                                                                                                                                                                                                                                                                                                                                                                                                                                                                                                                                                                                                                                                                                                                                                                                                                                                                                                                                                                                                                                                                                                                                                                                                                                                                                                                                                                                                                                                                                                                                                                                                                               | •••••    |
|                     |       | TATE VELIT ESSE CILLUM DOLORE EU FUGIAT NULLA                                                                                                                                                                                                                                                                                                                                                                                                                                                                                                                                                                                                                                                                                                                                                                                                                                                                                                                                                                                                                                                                                                                                                                                                                                                                                                                                                                                                                                                                                                                                                                                                                                                                                                                                                                                                                                                                                                                                                                                                                                                                                  | Э.       |
|                     |       |                                                                                                                                                                                                                                                                                                                                                                                                                                                                                                                                                                                                                                                                                                                                                                                                                                                                                                                                                                                                                                                                                                                                                                                                                                                                                                                                                                                                                                                                                                                                                                                                                                                                                                                                                                                                                                                                                                                                                                                                                                                                                                                                |          |
|                     |       |                                                                                                                                                                                                                                                                                                                                                                                                                                                                                                                                                                                                                                                                                                                                                                                                                                                                                                                                                                                                                                                                                                                                                                                                                                                                                                                                                                                                                                                                                                                                                                                                                                                                                                                                                                                                                                                                                                                                                                                                                                                                                                                                |          |
|                     |       | FOOTER, CONTACT INFO, COPYRIGHT, SITE MAP                                                                                                                                                                                                                                                                                                                                                                                                                                                                                                                                                                                                                                                                                                                                                                                                                                                                                                                                                                                                                                                                                                                                                                                                                                                                                                                                                                                                                                                                                                                                                                                                                                                                                                                                                                                                                                                                                                                                                                                                                                                                                      |          |
|                     |       |                                                                                                                                                                                                                                                                                                                                                                                                                                                                                                                                                                                                                                                                                                                                                                                                                                                                                                                                                                                                                                                                                                                                                                                                                                                                                                                                                                                                                                                                                                                                                                                                                                                                                                                                                                                                                                                                                                                                                                                                                                                                                                                                |          |
|                     |       | And another and packed of another and a second and a seco |          |
| and all and all all |       | Construction of the second sec |          |
| .T. F F             | 10    |                                                                                                                                                                                                                                                                                                                                                                                                                                                                                                                                                                                                                                                                                                                                                                                                                                                                                                                                                                                                                                                                                                                                                                                                                                                                                                                                                                                                                                                                                                                                                                                                                                                                                                                                                                                                                                                                                                                                                                                                                                                                                                                                |          |

2. Which letter is referring to the top alignment of the items in the design?

3. In the web design below which letter is pointing to the body or content area?

4. Which item is a cast shadow of a form?

- 🔵 d.
- 📀 e.
- 5. Based on your understanding of depth and space and analyzing the two works by Stuart Davis and Roy Lichtenstein, which statement is true?

10. Based on your knowledge of form and space and the graphic below which figure is pointing to the cast shadow?

a.

b.

с.

- 🔵 a.
- 🔵 b.
- 🔵 с.
- 🔵 d.
- 💽 e.

11. In the web design below which letter is pointing to the tag-line?

| 18. The navigat | ion and the content area are both aligned at which line?                                                                                                                                                                                                                                                                     | a.       |  |
|-----------------|------------------------------------------------------------------------------------------------------------------------------------------------------------------------------------------------------------------------------------------------------------------------------------------------------------------------------|----------|--|
|                 |                                                                                                                                                                                                                                                                                                                              | b.       |  |
| a.              | Le D. psukovor                                                                                                                                                                                                                                                                                                               | с.       |  |
|                 |                                                                                                                                                                                                                                                                                                                              | d.       |  |
| Home            | Lorem ipsum dolor<br>sit amet, consecte-                                                                                                                                                                                                                                                                                     | e.       |  |
| ART             | sit amet, consecte-<br>tur adipisicing<br>elit, sed do eius-<br>mod tempor incidid-<br>unt ut labore et<br>dolore magna<br>aliqua. Ut enim ad<br>minim veniam, quis<br>nostrud exercita-<br>tion ullamco labo-<br>ris nisi ut aliquip<br>ex ea commodo con-<br>sequat. Duis aute<br>irure dolor in rep-<br>rehenderit in vo- | d.<br>e. |  |

a. 20. Which letter is pointing to the left alignment of the body in the design? b. c. b. d. Title C. LOREM IPSUM DOLOR a. e. Home LOREM IPSUM DOLOR SIT AMET, CONSECTETUR ART ADIPISICING ELIT, SED Music ...... d. DO EIUSMOD TEMPOR ...... INCIDIDUNT UT LABORE ET DOLORE MAGNA ALIQUA. UT ENIN AD MINIM VENIAM, QUIS NOSTRUD EXERCITATION ULLAMCO LABO-RIS NISI UT ALIQUIP EX EA COMMODO CONSEQUAT. DUIS AUTE IRURE DOLOR IN REPREHENDERIT IN VOLUP-TATE VELIT ESSE CILLUM DOLORE EU FUGIAT NULLA e. ...... FOOTER, CONTACT INFO, COPYRIGHT, SITE MAP