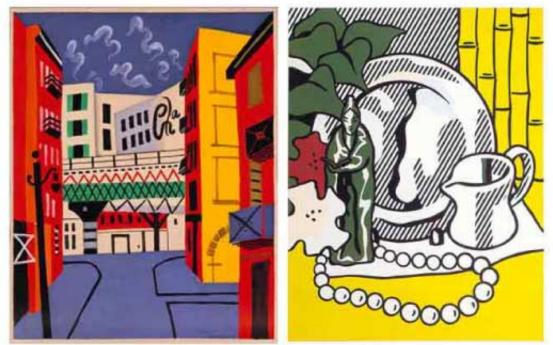

## 2014-2015 Pre-Assessment - Form and Space

1. Based on your understanding of depth and space and analyzing the two works by Stuart Davis and Roy Lichtenstein, which statement is true?

Stuart Davis, New York Elevated, circa 1922 Roy Lichtenstein, Figurine, circa 1960

- a. The space in the painting by Stuart Davis has more depth than Roy Lichtenstein's.
- b. Stuart Davis's painting is composed of mostly circular geometric shapes.
- C. Both artists created a still life painting.
- O d. The amount of space and depth in each picture is the same.
- e. Both b and d are correct.

Stuart Davis, New York Elevated, circa 1922 Roy Lichtenstein, Figurine, circa 1960

- a. Roy Lichtenstein's painting is called a still life.
- b. Stuart Davis's painting is composed of mostly organic shapes.
- C. Roy Lichtenstein used a vanishing point and one point perspective to create the feeling of depth.
- O d. Stuart Davis's painting is composed of mostly rectangular geometric shapes.
- 💿 e. Both a and d

12. Based on your understanding of depth and space and analyzing the two works by Stuart Davis and Roy Lichtenstein, which statement is true?

Stuart Davis, New York Elevated, circa 1922

Roy Lichtenstein, Figurine, circa 1960

- a. Stuart Davis used a vanishing point and one point perspective to create the feeling of depth.
- b. In Roy Lichtenstein's painting the dish is in the foreground.
- C. In Roy Lichtenstein's painting the necklace is in the middleground.
- $\bigcirc$  d. In Stuart Davis's painting the black streetlamp is in the middleground.
- 🔘 e. Both c and d

Stuart Davis, New York Elevated, circa 1922 Roy Lichtenstein, Figurine, circa 1960

- a. Roy Lichtenstein's painting uses a combination of organic and geometric shapes.
- $\bigcirc$  b. Both artists used a vanishing point and one point perspective to create the feeling of depth.
- C. Roy Lichtenstein's painting utilizes a pattern of lines to make values and 3-dimensional forms.
- O d. Stuart Davis did not create a background in his painting.
- e. Both a and c